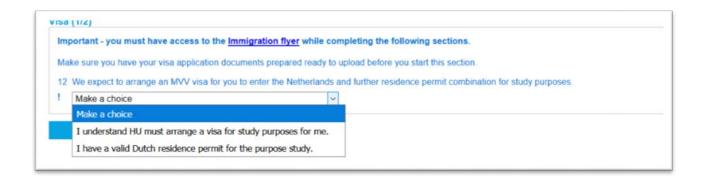

The first questions concern your current residence situation. The visa screen options will vary depending on the answer you have given.

If your nationality normally requires an MVV visa to enter the Netherlands, we will first ask you whether you already have a residence permit for study at another school. Below the screenshot is a detailed explanation of the answers and what they mean.

- 1. I understand HU must arrange a visa for study purposes for me.
  - You are living in the country of your nationality. You must advise us of the Dutch Embassy where you can collect your MVV entry visa before you start your travel arrangements, and follow the general procedure.
  - You are living in another European Schengen country. You may not need to collect an MVV from a Dutch Embassy. We expect you to upload a copy of your Schengen residence permit with your passport later in the process.
  - You are living in the Netherlands (for another purpose that does not allow you to study). You should not need to collect an MVV from a Dutch Embassy. We expect you to upload a copy of your Dutch residence permit with your passport later in the process for us to check.
- <u>I have a valid Dutch residence permit for the purpose of study.</u> You already have a visa for study. Please upload a copy of your Dutch residence permit for us to check your residence status. If your ID is accepted, you should not need an MVV and a fee for the visa may not be necessary.